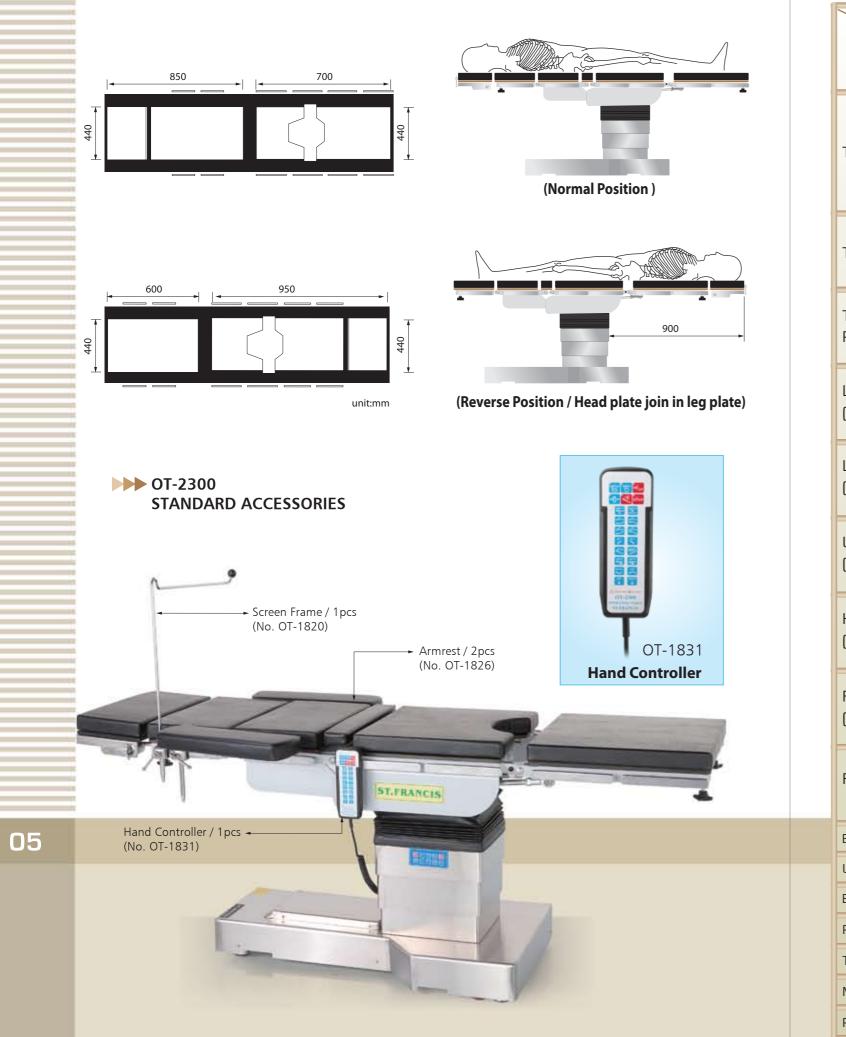

## www.st-francis.com.tw

02

The T-shaped base lends the table excellent stability and provides easy access for surgical team.

| Model Number                    | 0        |
|---------------------------------|----------|
| Descriptions                    | U        |
| Table Dimension/mm              |          |
| Table Top Elevation             |          |
| Trendelenburg/<br>Reverse Trend | 27°      |
| Lateral Tilt<br>(Left/Right)    | 270      |
| Lower Back Section<br>(Up/Down) | 80°      |
| Upper Back Section<br>(Up/Down) | 40°      |
| Head Section<br>(Up/Down)       | 25°      |
| Footplate<br>(Up/Down)          | 0°       |
| Flex/Reverse Flex               | 205°     |
| Emergency Override Panel        | Standa   |
| Ups Battery Device              | Standa   |
| Elec. AC Input                  | 110V ~ 1 |
| Remote Controller Power         |          |
| Table Weight (Approx)           |          |
| Mattress Thick                  |          |
| Patient Weight Capacity         |          |