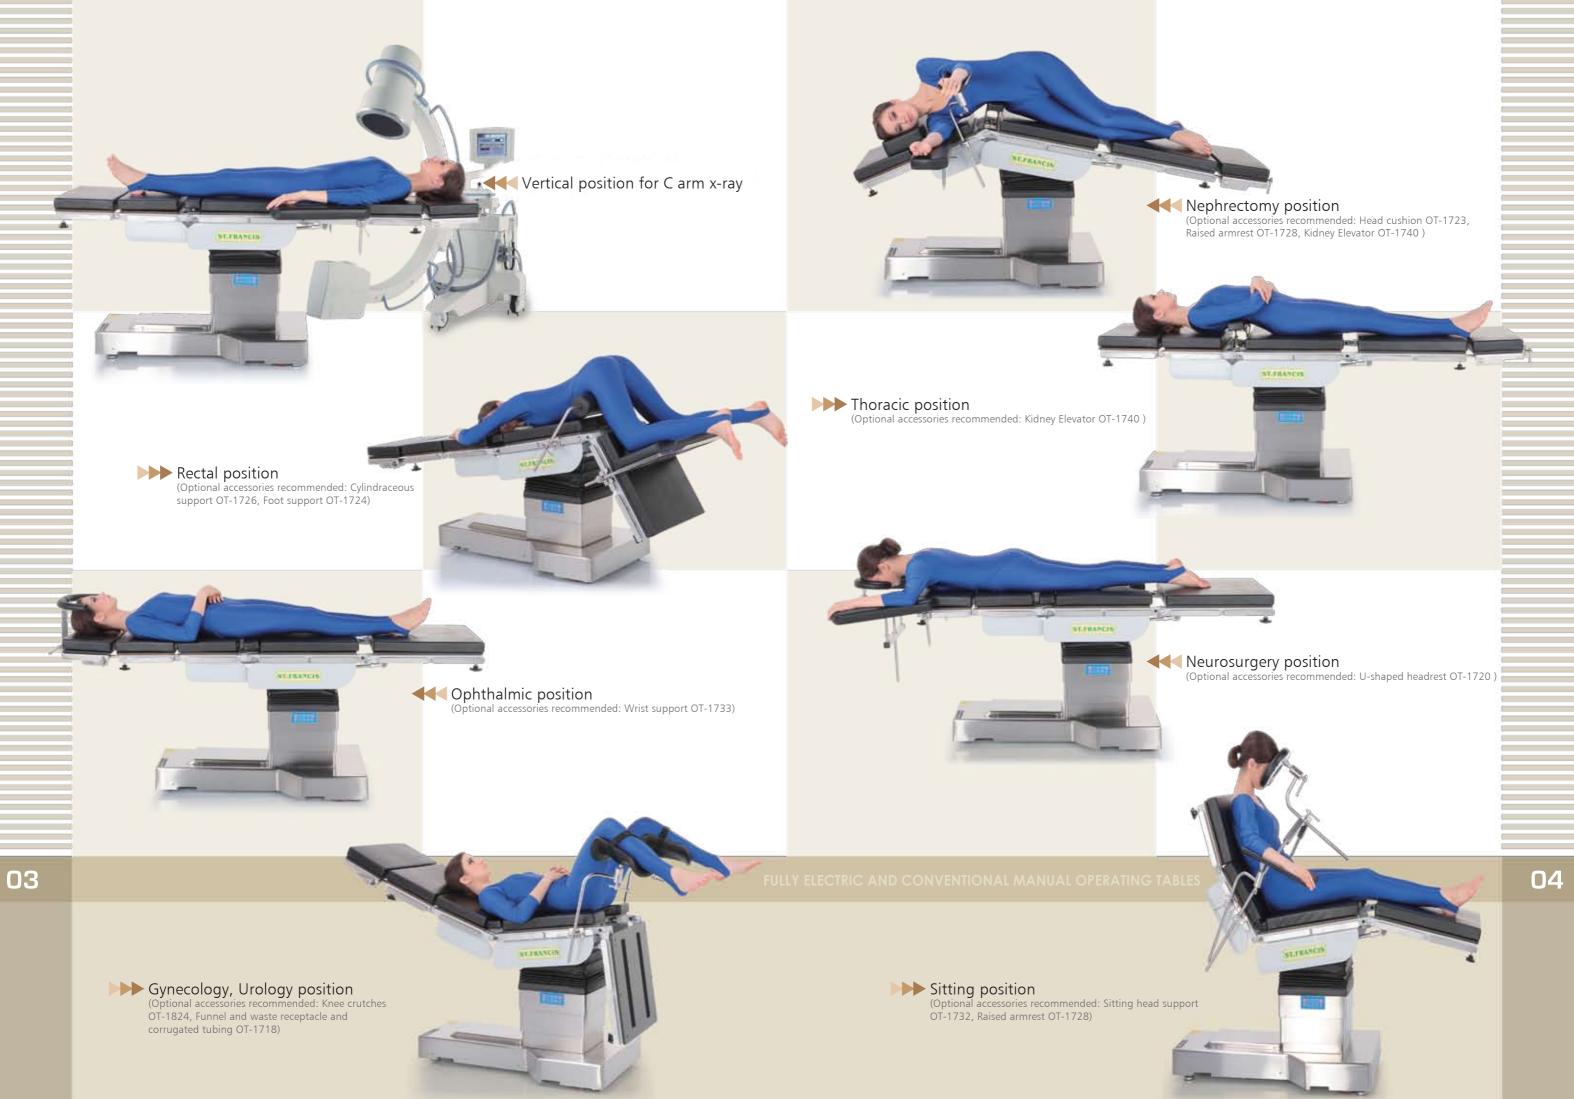

## FULLY ELECTRIC UNIVERSAL OPERATING TABLE

ST.FRANCIS

Fully electric operating table use for general surgery as Gynecolcogy, Urology operation, Nephrectomy surgery and Neurosurgery procedures... is designed for your best surgeon team's requirement. The kidney elevator can be lifted An extra powered upper back section to meet the requirement up to 16 cm by crank handle of chest position. (optional accessories OT-1740) Wireless remote controller ST.FRANCIS (optional accessories OT-1832) Coiled remote hand controller with precisely designed program provides versatile table top movement safety and precisely patient position. The waterproof foot pedal controller Ups powered supply rechargeable 4 electro-hydraulic floor locking offer table top movements as Height battery system has sufficient supporters with auto-balance up/down, Back section up/down, Trendelenburg/Reverse trend and Lateral tilt left/right. capacity for approx 100 system keep the table stable. operations. (optional accessories OT-1833)