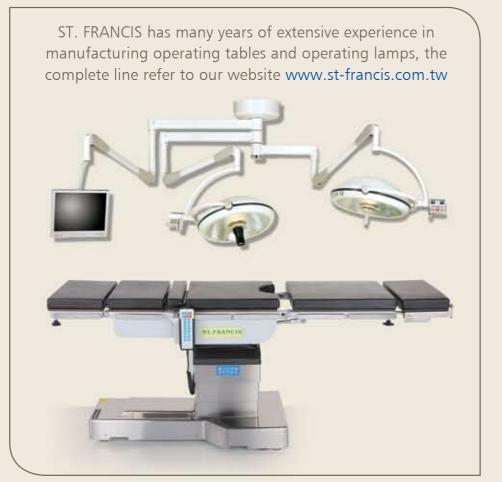

## FULLY ELECTRIC UNIVERSAL OPERATING TABLE

ST.FRANCIS

Fully electric operating table use for general surgery as Gynecolcogy, Urology operation, Nephrectomy surgery and Neurosurgery procedures... is designed for your best surgeon team's requirement. The kidney elevator can be lifted An extra powered upper back section to meet the requirement up to 16 cm by crank handle of chest position. (optional accessories OT-1740) Wireless remote controller ST.FRANCIS (optional accessories OT-1832) Coiled remote hand controller with precisely designed program provides versatile table top movement safety and precisely patient position. The waterproof foot pedal controller Ups powered supply rechargeable 4 electro-hydraulic floor locking offer table top movements as Height battery system has sufficient supporters with auto-balance up/down, Back section up/down, Trendelenburg/Reverse trend and Lateral tilt left/right. capacity for approx 100 system keep the table stable. operations. (optional accessories OT-1833)

01

The electric leg plate bend adjust by hand controller.

Emergency override panel: An independent control panel with fail-safe system offers override function if remote control hand box is not available.

## www.st-francis.com.tw

02

The T-shaped base lends the table excellent stability and provides easy access for surgical team.

| Model Number                    | 0        |
|---------------------------------|----------|
| Descriptions                    | U        |
| Table Dimension/mm              |          |
| Table Top Elevation             |          |
| Trendelenburg/<br>Reverse Trend | 27°      |
| Lateral Tilt<br>(Left/Right)    | 270      |
| Lower Back Section<br>(Up/Down) | 80°      |
| Upper Back Section<br>(Up/Down) | 40°      |
| Head Section<br>(Up/Down)       | 25°      |
| Footplate<br>(Up/Down)          | 0°       |
| Flex/Reverse Flex               | 205°     |
| Emergency Override Panel        | Standa   |
| Ups Battery Device              | Standa   |
| Elec. AC Input                  | 110V ~ 1 |
| Remote Controller Power         |          |
| Table Weight (Approx)           |          |
| Mattress Thick                  |          |
| Patient Weight Capacity         |          |