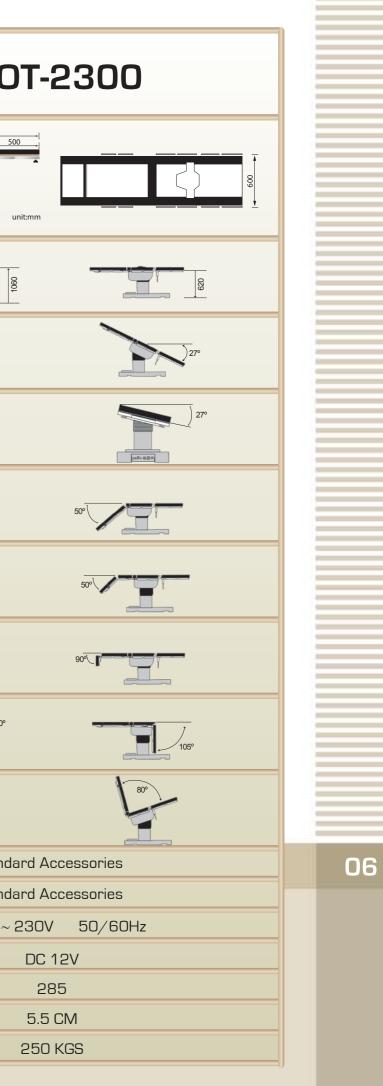

## www.st-francis.com.tw

02

The T-shaped base lends the table excellent stability and provides easy access for surgical team.

| Model Number                    | 0        |
|---------------------------------|----------|
| Descriptions                    | U        |
| Table Dimension/mm              |          |
| Table Top Elevation             |          |
| Trendelenburg/<br>Reverse Trend | 27°      |
| Lateral Tilt<br>(Left/Right)    | 270      |
| Lower Back Section<br>(Up/Down) | 80°      |
| Upper Back Section<br>(Up/Down) | 40°      |
| Head Section<br>(Up/Down)       | 25°      |
| Footplate<br>(Up/Down)          | 0°       |
| Flex/Reverse Flex               | 205°     |
| Emergency Override Panel        | Standa   |
| Ups Battery Device              | Standa   |
| Elec. AC Input                  | 110V ~ 1 |
| Remote Controller Power         |          |
| Table Weight (Approx)           |          |
| Mattress Thick                  |          |
| Patient Weight Capacity         |          |